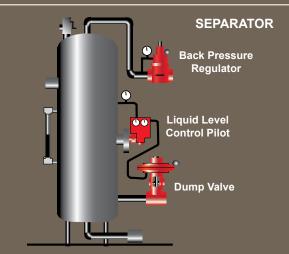

Inlet flow, burner control, high temperature shut-in, pilot flame monitor shut-in, and low liquid level shut-in

- Production Unit
  - Inlet flow, pressure, liquid levels, heater controls and fuel gas
- Level Control
  - Mechanical float trunnion, treater valve, simple float operated pilot, adjustable operated float pilot, electric level switch, and high and low pressure floatless pilots
- Dehydrator
  - Liquid levels, reboiler temperatures, fuel gas, instrument gas, glycol circulation and vessel pressures
- · Heater / Treater
  - Vessel pressure, liquid levels and liquid temperatures
- Separator & Free Water Knockout Vessel pressure and liquid levels