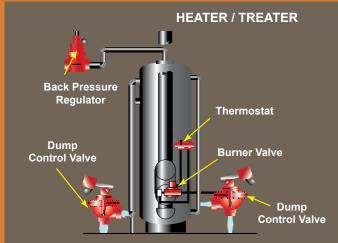

Inlet flow, burner control, high temperature shut-in, pilot flame monitor shut-in, and low liquid level shut-in

- Production Unit
  - Inlet flow, pressure, liquid levels, heater controls and fuel gas
- Level Control
  - Mechanical float trunnion, treater valve, simple float operated pilot, adjustable operated float pilot, electric level switch, and high and low pressure floatless pilots
- Dehydrator
  - Liquid levels, reboiler temperatures, fuel gas, instrument gas, glycol circulation and vessel pressures
- · Heater / Treater
  - Vessel pressure, liquid levels and liquid temperatures
- Separator & Free Water Knockout Vessel pressure and liquid levels