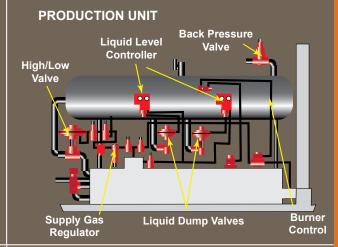

Inlet flow, burner control, high temperature shut-in, pilot flame monitor shut-in, and low liquid level shut-in

- Production Unit
  - Inlet flow, pressure, liquid levels, heater controls and fuel gas
- Level Control
  - Mechanical float trunnion, treater valve, simple float operated pilot, adjustable operated float pilot, electric level switch, and high and low pressure floatless pilots
- Dehydrator
  - Liquid levels, reboiler temperatures, fuel gas, instrument gas, glycol circulation and vessel pressures
- · Heater / Treater
  - Vessel pressure, liquid levels and liquid temperatures
- Separator & Free Water Knockout Vessel pressure and liquid levels