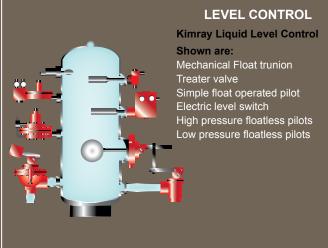

Inlet flow, burner control, high temperature shut-in, pilot flame monitor shut-in, and low liquid level shut-in

- Production Unit
  - Inlet flow, pressure, liquid levels, heater controls and fuel gas
- Level Control
  - Mechanical float trunnion, treater valve, simple float operated pilot, adjustable operated float pilot, electric level switch, and high and low pressure floatless pilots
- Dehydrator
  - Liquid levels, reboiler temperatures, fuel gas, instrument gas, glycol circulation and vessel pressures
- · Heater / Treater
  - Vessel pressure, liquid levels and liquid temperatures
- Separator & Free Water Knockout Vessel pressure and liquid levels