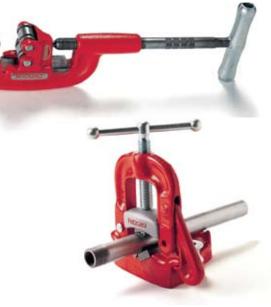

### Black Gold Pump & Supply, Inc. supplies **Ridgid Tools for oil and gas site** development and maintenance

Ridgic

Black Gold Pump & Supply, Inc. provides to their oil and gas industry clients an one-stop supplier for all their needs. Our experience in supplying the oil and gas market for more than a quarter of a century gives us the knowledge that total supply includes all the tools necessary for preparing and maintaining an oil and gas field site.

Ridgid tool are a premium manufacturer of industrial tools suitable for oil and gas field operations. Black Gold Pump & Supply, Inc. offers their clients a range of Ridgid tools to cover many applications on oil and gas industry development and production sites.

Whether it is routine maintenance or heavy pipe cutting Black Gold Pump & Supply, Inc. can furnish your on-site needs as regards tools for equipment preparation and maintenance. Contact us regarding your application and tool requirement and we will supply the right tool for the job.

Black Gold Pump & Supply, Inc. will use their considerable experience of the oil and gas industry and contacts with premium tool manufacturers such as Ridgid to meet your needs and ensure your crew are using the most reliable and effective tools, whatever the task.

Whether it is routine maintenance or heavy pipe cutting Black Gold can supply your on-site needs.

Black Gold Pump & Supply, Inc. know that only the most reliable and durable tools can and should be used on an oil and gas site. In many cases the site is remote and the crew cannot tolerate delays due to tool failure or unsuitability.