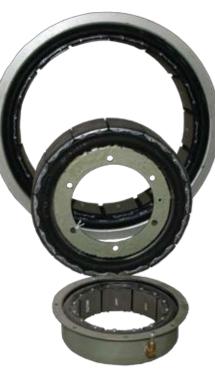

# Black Gold Pump & Supply, Inc. offers Eaton Airflex clutch and brake components for oil and gas field applications

Clutch and brake components are another key item for the oil and gas development industry. Black Gold stocks the Eaton Airflex product, recognized as an industry leader in a wide range of clutches and brakes.

Airflex products are used in the oil field industry on drilling equipment such as drawworks, top drives, rotary tables, engine drives and also on mooring systems for offshore applications.

Airflex products are backed by superior technical support from experienced field sales and application engineering teams. Our professionals work closely with drawworks OEMS, drilling contractors, and service personnel to assure proper selection of braking systems and customized features.

Airflex CB element assemblies are used as both clutches and brakes in general power transmission service. The primary feature of the CB design and

construction is the Airflex torsional resilient principle made possible by the transmission of power through the side walls of the flexible neoprene and cord actuating tube. This flexibility also permits minor shaft misalignment.

"Black Gold Pump and Supply provides their oil and gas industry clients a premium line of clutches and brake components with the Eaton Airflex line that has a worldwide solid industry reputation."

Airflex products are used in the oil field industry on drilling equipment such as drawworks, top drives, rotary tables and engine drives.

The oil and gas market has come to depend on Airflex components for quality, performance, reliability, superior controllability and a lower total cost of ownership. Eaton provides a comprehensive selection simulation procedure which insures that our brake meets the customer's needs, with oil field Industry-recognized service factors.