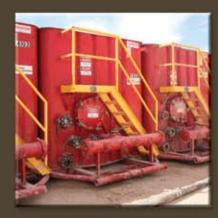

### Black Gold Pump & Supply, Inc. offers **Kimray Quality Valves and Controls** for the Oil and Gas Industry Worldwide

Black Gold Pump & Supply, Inc. carries a large inventory of Kimray flow control and metering equipment to meet our oil and gas industry clients' wide range of needs in North America and markets worldwide.

Kimray machines iron, steel, aluminum and thermoplastic materials, to build a comprehensive line of control valves, thermostats, energy-exchange glycol pumps, gas operated pilots and other control devices. Kimray products are used to control vessel and lead line temperatures, liquid level inside pressurized vessels, pressure drops, and liquid and gas flow.