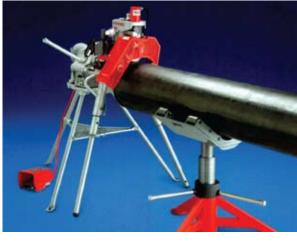

### Black Gold Pump & Supply, Inc. supplies **Ridgid Tools for oil and gas site** development and maintenance

Ridgic

Black Gold Pump & Supply, Inc. provides to their oil and gas industry clients an one-stop supplier for all their needs. Our experience in supplying the oil and gas market for more than a quarter of a century gives us the knowledge that total supply includes all the tools necessary for preparing and maintaining an oil and gas field site.

Ridgid tool are a premium manufacturer of industrial tools suitable for oil and gas field operations. Black Gold Pump & Supply, Inc. offers their clients a range of Ridgid tools to cover many applications on oil and gas industry development and production sites.

Whether it is routine maintenance or heavy pipe cutting Black Gold Pump & Supply, Inc. can furnish your on-site needs as regards tools for equipment preparation and maintenance. Contact us regarding your application and tool requirement and we will supply the right tool for the job.

Black Gold Pump & Supply, Inc. will use their considerable experience of the oil and gas industry and contacts with premium tool manufacturers such as Ridgid to meet your needs and ensure your crew are using the most reliable and effective tools, whatever the task.

Whether it is routine maintenance or heavy pipe cutting Black Gold can supply your on-site needs.

Black Gold Pump & Supply, Inc. know that only the most reliable and durable tools can and should be used on an oil and gas site. In many cases the site is remote and the crew cannot tolerate delays due to tool failure or unsuitability.