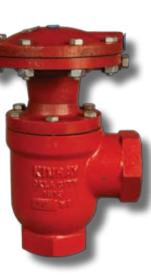

## Black Gold Pump & Supply, Inc. supplies a comprehensive range of Balon Valves, recognized as inherently superior for the Oil and Gas Industry

Balon has established a reputation for providing ball, check and needle valves that have proven their mettle and become the standard by which all others are judged.

### Needle Valves-

• First with split-seat design, virtually eliminating seat fracture.

The **Balon Ball Valve** has eliminated the need for grease fittings, lube channels, and regular lubrication that other designs require. Stems are backseated and therefore blowout proof.

The Balon Check Valve design is a total departure from the tired design of commonly available check valves. It incorporates an innovative disc and seat module. With this innovation, Balon has been able to eliminate hazardous screwed and bolted bonnets.