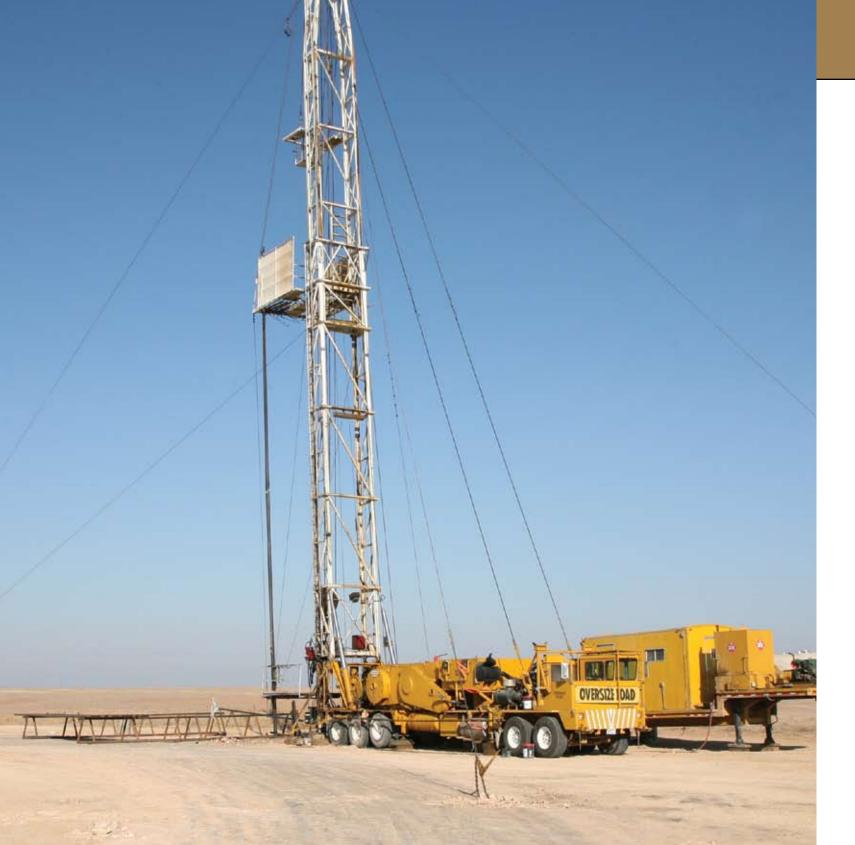

### **Bridges Equipment LTD product distributed by**

Black Gold Pump & Supply, Inc.

your premium source for Drawworks & Mud Pumps

Black Gold Pump & Supply, Inc. found in Bridges Equipment LTD a valuable partner for the supply of drawworks, mud pump packages and manufactured parts.

Bridges has been supplying equipment to the oil and gas industry for more than a quarter of a century. In that time, they have established a reputation for supplying quality products backed by a very knowledgeable and experienced staff.

Black Gold's mud pumps are packaged by Bridges Equipment. Throughout the global oil and gas fields, Bridges Mud Pump packages have an unequalled reputation for reliability and performance.

Bridges' Odessa facility has extensive machining capability for large oil and gas industry equipment. In addition to refurbishment, Bridges uses its machining capability to manufacturer its own design of diesel and electrical powered drawworks. Drawing from its extensive experience in supplying the oil and gas industry, Bridges was able to develop a drawworks with design features that demonstrates enhanced performance and reliability over other brands.