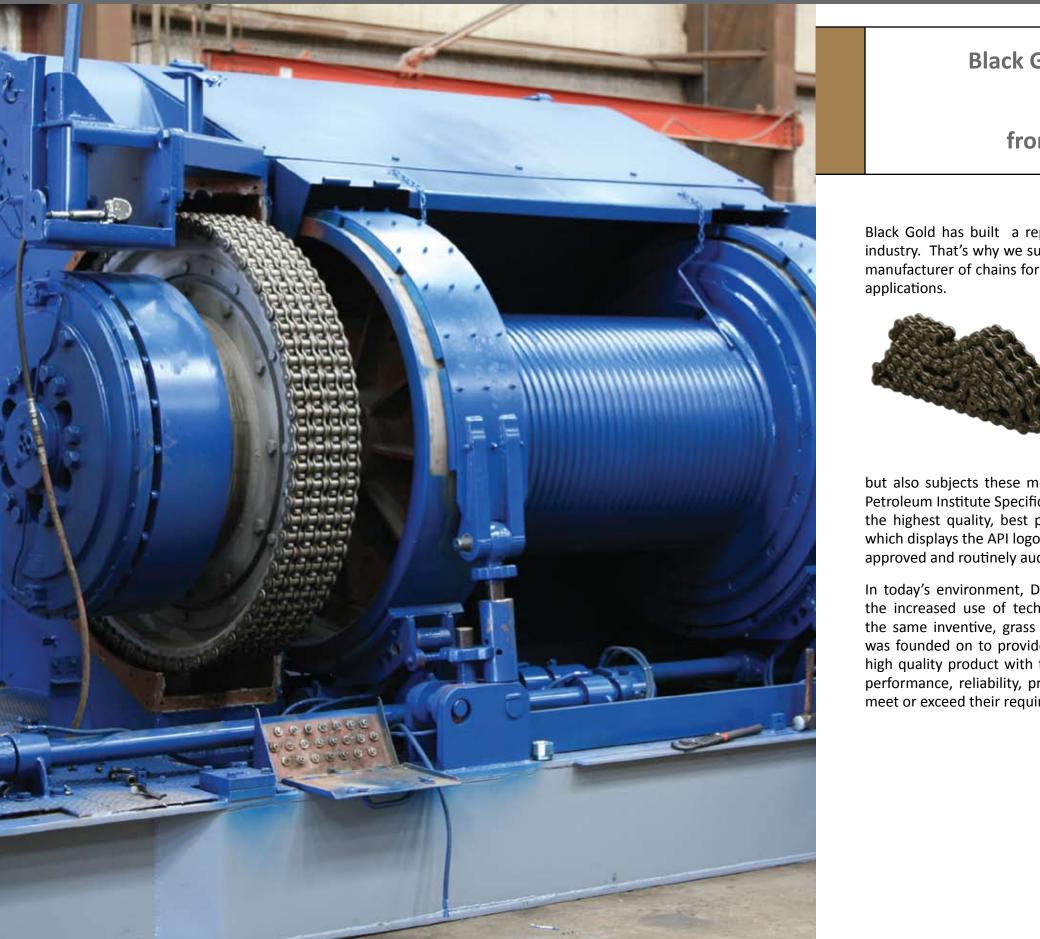

## Black Gold Pump & Supply, Inc. is able to supply replacement parts for Oil and Gas drilling rigs in and out of production

Cardwell produced an excellent line of rigs. Many of these rigs are still in active service throughout the world's major oil drilling locations. Black Gold has extensive experience with Cardwell rigs through its sister company, King Well, which operates a fleet of Cardwell rigs. When Cardwell ceased production, we used our own expertise and connections with Bridges Equipment's fabrication and engineering to ensure an ongoing parts supply.

If you are an user of or supplier to a Cardwell rig, contact Black Gold regarding any parts requirements you have. If the part cannot be found in our extensive inventory, Black Gold will arrange to have it remanufactured.

In addition to supporting Cardwell rig operators throughout North America, we have supplied many rig parts and systems to clients in Russia, Indonesia and South America. Cardwell operators throughout the world have taken advantage of Black Gold's ability to support oil and gas drilling equipment no longer supported by the original manufacturer.

Through Black Gold, users of premium drilling equipment can rely on many more years of productive operation of their equipment.

If you are a user of or supplier to a Cardwell rig, contact Black Gold regarding any parts requirements you have. If the part cannot be found in our extensive inventory, Black Gold will arrange to have it remanufactured.

Terrel Hardin - President King Well

Black Gold not only carries one of the largest inventory of rig parts and can also supply reverse engineered components. Clients that use Cardwell rigs can rely on Black Gold for continued support of their equipment with new parts, refurbished parts or remanufactured parts built to specific requirements.