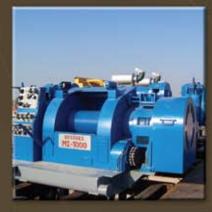

## Black Gold Pump & Supply, Inc. is able to supply replacement parts for Oil and Gas drilling rigs in and out of production

Cardwell produced an excellent line of rigs. Many of these rigs are still in active service throughout the world's major oil drilling locations. Black Gold has extensive experience with Cardwell rigs through its sister company, King Well, which operates a fleet of Cardwell rigs. When Cardwell ceased production, we used our own expertise and connections with Bridges Equipment's fabrication and engineering to ensure an ongoing parts supply.

If you are an user of or supplier to a Cardwell rig, contact Black Gold regarding any parts requirements you have. If the part cannot be found in our extensive inventory, Black Gold will arrange to have it remanufactured.