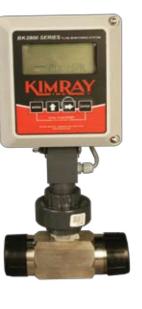

### Black Gold Pump & Supply, Inc. offers **Kimray Quality Valves and Controls** for the Oil and Gas Industry Worldwide

Black Gold Pump & Supply, Inc. carries a large inventory of Kimray flow control and metering equipment to meet our oil and gas industry clients' wide range of needs in North America and markets worldwide.

Kimray machines iron, steel, aluminum and thermoplastic materials, to build a comprehensive line of control valves, thermostats, energy-exchange glycol pumps, gas operated pilots and other control devices. Kimray products are used to control vessel and lead line temperatures, liquid level inside pressurized vessels, pressure drops, and liquid and gas flow.